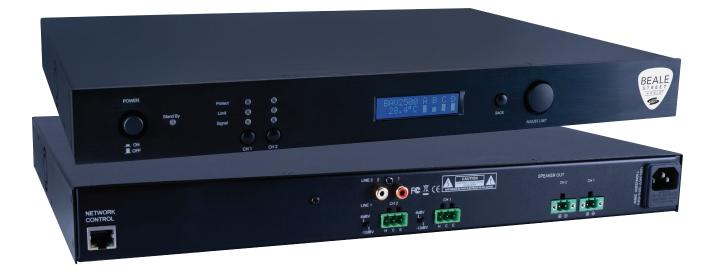

## 1000W 2 Channel Amplifier

A BRAND OF

LEARN MORE AT VANCO1.COM

• 500W per channel output

RFA

- 2 balanced and unbalanced analog audio inputs
- Compatible with 4/80hm and 70V/100V speakers and systems
- Controllable via front panel and IP
- Browser based GUI for easy setup and control
- Matrix mode allowing any source to be routed to any output channel
- Any source(s) can be mixed or individually selected to any output channel
- Digital Signal Processing (DSP) to completely customize audio performance and experience
- Parametric Equalizer to adjust bass, treble, notch, LPF and HPF
- Rack Mountable with accessories included
- High efficiency, low noise universal power supply (100~240VAC, 50/60Hz)

## Part # BAV2500