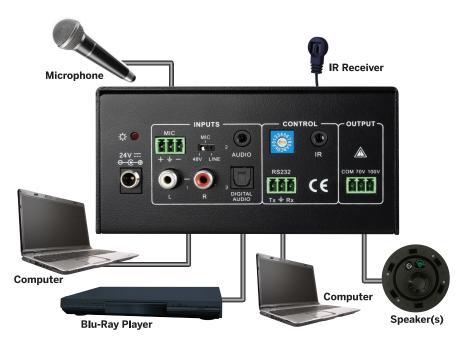

## **AMPLIFIER**

- Mono audio output at 100W
- Switchable between 70V and 100V
- Sixteen ID codes for controlling multiple PAV140 amplifiers in a system
- 3-level MIC input, supports condenser microphone, dynamic microphone and wireless microphone, with ducking or mixing function
- MIC input supports balanced/unbalanced signal, and suppresses external noise effectively
- One 2-channel analog audio inputs and one digital audio input, switchable by button, IR remote & RS232
- Manual volume control
- Bass/Treble controllable via front panel, IR remote & RS232
- Convection cooled, no external fan needed
- LED indicator, for power and working status
- Anti-static case design provides good protection for long-term and stable performance