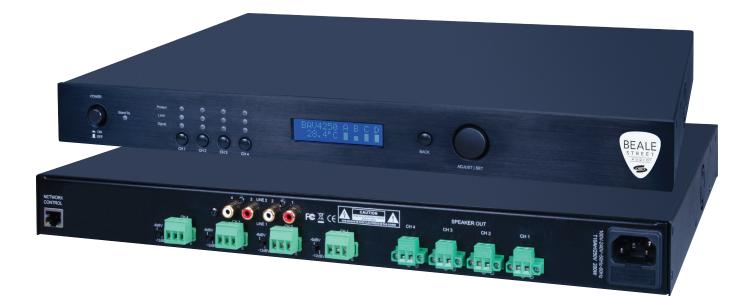

## BEALE STREET AUDIO

## 1000W 4 Channel Amplifier

- 250W per channel output
- 4 balanced and unbalanced analog audio inputs
- Compatible with 4/80hm and 70V/100V speakers and systems
- Controllable via front panel and IP
- Browser based GUI for easy setup and control
- Matrix mode allowing any source to be routed to any output channel
- Any source(s) can be mixed or individually selected to any output channel
- Digital Signal Processing (DSP) to completely customize audio performance and experience
- Parametric Equalizer to adjust bass, treble, notch, LPF and HPF
- Rack Mountable with accessories included
- High efficiency, low noise universal power supply (100~240VAC, 50/60Hz)

## Part # BAV4250