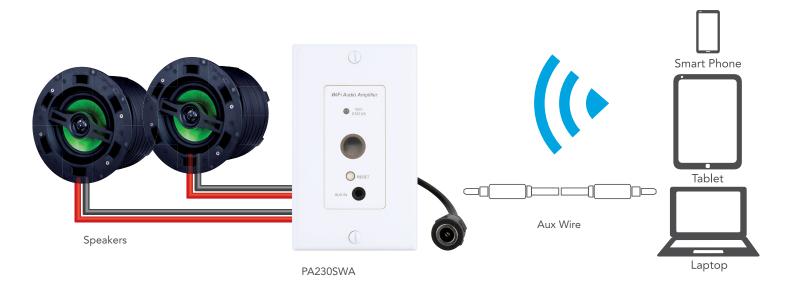

30W, 2 Channel In-Wall

Wi-Fi Streaming

## **AMPLIFIER**

- In-wall streaming audio receiver with a built-in 2x30W amplifier
- Fits easily into a single gang low-voltage box with streaming capability
- Creates a simple distributed audio system to stream music over a wireless internet connection from many different audio streaming services
- Stream music directly or through a connected network
- Mobile control app available on iOS and Android marketplaces
- PulseAudio Streaming mobile control app available on iOS and Android App Stores compatible with Airplay2 and WiFi Direct devices that are found within the same network, allowing for songs to be shared easily in a distributed audio system
- Allows user to sync their Spotify, Amazon Music, Qplay, TuneIn, iHeartRadio, and Tidal accounts for an effortless and enhanced listening experience
- Install for one zone, or multiple zones with additional units that can be joined together to create a wireless distribution system
- Multiple PA230SWA amplifiers can be used within the same systems allowing everyone to listen to their own music and playlists or join multiple units together for party mode
- Dimensions: 2.8" x 4.5" x 2" (70mm x 114mm x 50mm)

Part Number: PA230SWA