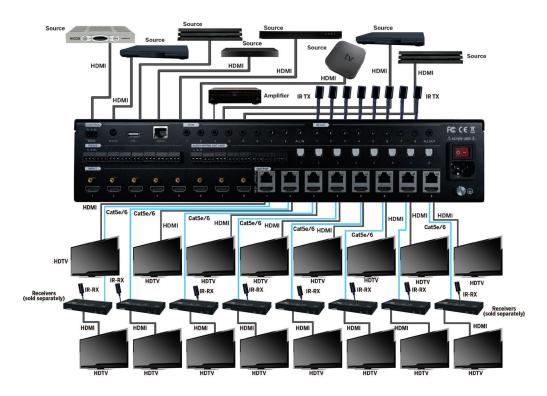

## 4K 8x8 HDBaseT™ Audio and Video Matrix Switcher with ARC, IR, IP and RS-232

- 4K 8x8 HDBaseT Matrix with mirrored HDMI outputs
- Extends 4K@60Hz 4:4:4, and HDR10 up to 131ft/40m over a single Cat6 cable
- Outputs 4K@60Hz 4:4:4, HDR10 and Dolby Vision on the HDMI inputs and HDMI outputs
- Extends 1080p resolution up to 230ft/70m over a single Cat6 cable
- HDCP 2.2 compliant
- Two receiver options that are sold separately (EVRXHD2 and EVRXDSC) based on features required
- Features POC (Power over Cable) technology providing power for either receiver option
- Downscales 4K to 1080p on all HDMI outputs as well as HDBaseT outputs using EVRXDSC receiver
- ARC (Audio Return Channel) capable with EVRXDSC receiver
- Includes built-in audio matrix with digital and analog audio outputs for up to 8 zones
- Built-in EDID management and advanced HDCP handling
- Controllable via front panel, IR, RS-232 and third party control systems, as well as a built in GUI via IP connection
- Features IR, IP and RS-232 for control
- Includes EV-IRMST IR integration cable for seamless integration with 3rd Party IR Systems
- Dimensions: 17.2" W x 1.7" H x 14" D