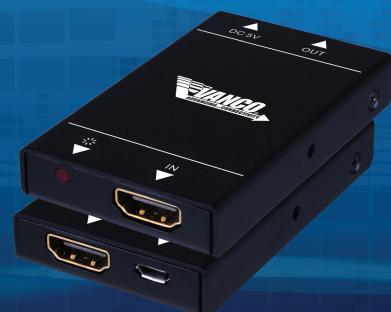

## **4K HDMI® Conditioner**

Allows for High Definition HDMI Transmission and HDCP Conversion for Legacy 4K TV's and Projectors!!

- Allows for High-definition HDMI transmission and HDCP conversion for legacy 4K TV's and projectors
- HDMI Input supports 4K@60Hz with HDCP 2.2 and is backwards compatible with lower HDCP standards
- HDMI Output supports 4K@60Hz with HDCP 1.4
- Transmits 4Kx2K @ 60Hz (max) signal up to 49 feet/15m
- EDID bypass function ensures the best resolution
- Resynchronizes, conditions, and equalizes HDMI signals
- Auto input resolution detection maintains native resolution and aspect ratio
- Plug and play installation and operation
- Dimensions: 1.79" x .5" H x 2.9" D