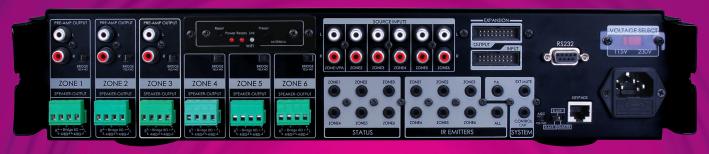

## 6X6 AUDIO DISTRIBUTION **AMPLIFIER**

- 6x6 AUDIO MATRIX WITH BRIDGEABLE ZONES TO ACCOMMODATE 1 OR 2 SPEAKERS PER ZONE
- PROVIDES A WHOLE HOUSE AUDIO CONTROL SYSTEM EXPANDABLE UP TO 3
  UNITS FOR 18 ZONES OF DISTRIBUTED AUDIO
- INTEGRATED WIFI ADAPTER AND ANDROID AND IOS APP ALLOWS FOR EFFORTLESS CONTROL VIA SMARTPHONE OR TABLET
- OPTIONAL KEYPADS WITH MODERN DESIGN FITS SEAMLESSLY INTO ANY ROOM KEYPADS ARE POE WITH BUILT-IN IR RECEIVERS (KEYPADS AND 1 CAT5E/CAT6 CONNECTION HUB INCLUDED WITH PART #PA66KIT)
- HIGH EFFICIENCY CLASS D AMPLIFIACTION
- STEREO/BRIDGE MONO OUTPUT
- STEREO/BRIDGE MODE ADJUSTABLE
- IR REMOTE CONTROLLER FOR SOURCE SELECT/VOLUME/TREBLE/BASS
- RS-232 PORT ALLOWS 2 WAY COMMUNICATION WITH THE HOME AUTOMATION
- POWER 230V AND 115V ADJUSTABLE
- EXT. MUTE & SYSTEM ON 3.5MM MONO MINI PHONE JACKS
- 6 IR EMITTER 3.5 MM MONO MINI PHONE JACKS + 1 IR EMITTER 3.5 MM MONO FOR ALL OUTPUT JACK
- •1 PA INPUT JACK TO SET ALL ZONE TO SOURCE 1
- 3 ZONE PRE-AMP OUTPUTS TO CONNECT EXTERNAL POWER AMPLIFY
- EFFORTLESSLY INTEGRATE AND CONTROL YOUR STREAMING SERVICES WITH PULSE AUDIO'S INTEGRATED AUDIO SOURCE STREAMER OR CASATUNES MULTI-ROOM, MULTI-MODE MUSIC SERVERS