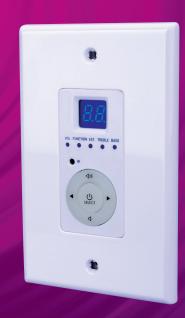

## 6X6 AUDIO DISTRIBUTION **AMPLIFIER**

- 6x6 AUDIO MATRIX WITH BRIDGEABLE ZONES TO ACCOMMODATE 1 OR 2 SPEAKERS PER ZONE
- PROVIDES A WHOLE HOUSE AUDIO CONTROL SYSTEM EXPANDABLE UP TO 3
  UNITS FOR 18 ZONES OF DISTRIBUTED AUDIO
- INTEGRATED WIFI ADAPTER AND ANDROID AND IOS APP ALLOWS FOR EFFORTLESS CONTROL VIA SMARTPHONE OR TABLET
- OPTIONAL KEYPADS WITH MODERN DESIGN FITS SEAMLESSLY INTO ANY ROOM KEYPADS ARE POE WITH BUILT-IN IR RECEIVERS (KEYPADS AND 1 CAT5E/CAT6 CONNECTION HUB INCLUDED WITH PART #PA66KIT)
- HIGH EFFICIENCY CLASS D AMPLIFIACTION
- STEREO/BRIDGE MONO OUTPUT
- STEREO/BRIDGE MODE ADJUSTABLE
- IR REMOTE CONTROLLER FOR SOURCE SELECT/VOLUME/TREBLE/BASS
- RS-232 PORT ALLOWS 2 WAY COMMUNICATION WITH THE HOME AUTOMATION
- POWER 230V AND 115V ADJUSTABLE
- EXT. MUTE & SYSTEM ON 3.5MM MONO MINI PHONE JACKS
- 6 IR EMITTER 3.5 MM MONO MINI PHONE JACKS + 1 IR EMITTER 3.5 MM MONO FOR ALL OUTPUT JACK
- •1 PA INPUT JACK TO SET ALL ZONE TO SOURCE 1
- 3 ZONE PRE-AMP OUTPUTS TO CONNECT EXTERNAL POWER AMPLIFY
- EFFORTLESSLY INTEGRATE AND CONTROL YOUR STREAMING SERVICES WITH PULSE AUDIO'S INTEGRATED AUDIO SOURCE STREAMER OR CASATUNES MULTI-ROOM, MULTI-MODE MUSIC SERVERS