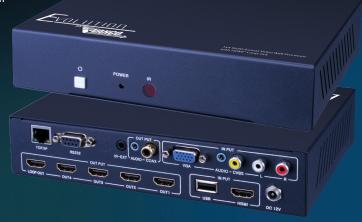

## 1x4 Multi-format Video Wall Processor with HDMI® Loop-out

- HDMI 1x4 Video Wall Processor with Additional HDMI Loopout for creating larger video wall solutions
- Mutli-format functionality supports CVBS/VGA/HDMI inputs and USB for movie, picture and music playback
- A single unit is capable of creating vertical and horizontal video walls in a number of different configurations and is able to be cascaded into additional units for even larger video wall systems
- Horizontal and Vertical Bezel Correction
- Supports output resolutions up to 1080p@60Hz
- Supports IR, TCP/IP, and RS232 controls
- Compliant with HDMI1.3a, DVI1.0
- HDCP 1.4
- VGA/USB/CVBS support PCM audio. HDMI supports LPCM, Dolby, and DTS audio formats
- Automatic EDID with outputs able to be scaled to: 1024x768, 1360x768, 720p, 1080p
- Cascade to additional units for larger video wall solutions
- Supports CVBS/VGA/HDMI inputs and USB for movie, picture and music playback
- De-interlaced video for improved standard definition content
- Dimensions: 9.8" W x 1.25" H x 4.6" D