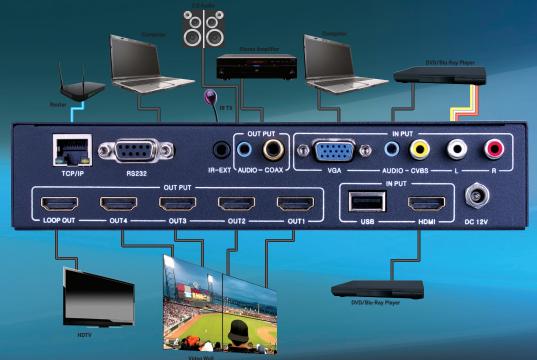

## 1x4 Multi-format Video Wall Processor with HDMI® Loop-out

- HDMI 1x4 Video Wall Processor with Additional HDMI Loopout for creating larger video wall solutions
- Mutli-format functionality supports CVBS/VGA/HDMI inputs and USB for movie, picture and music playback
- A single unit is capable of creating vertical and horizontal video walls in a number of different configurations and is able to be cascaded into additional units for even larger video wall systems
- Horizontal and Vertical Bezel Correction
- Supports output resolutions up to 1080p@60Hz
- Supports IR, TCP/IP, and RS232 controls
- Compliant with HDMI1.3a, DVI1.0
- HDCP 1.4
- VGA/USB/CVBS support PCM audio. HDMI supports LPCM, Dolby, and DTS audio formats
- Automatic EDID with outputs able to be scaled to: 1024x768, 1360x768, 720p, 1080p
- Cascade to additional units for larger video wall solutions
- Supports CVBS/VGA/HDMI inputs and USB for movie, picture and music playback
- De-interlaced video for improved standard definition content
- Dimensions: 9.8" W x 1.25" H x 4.6" D