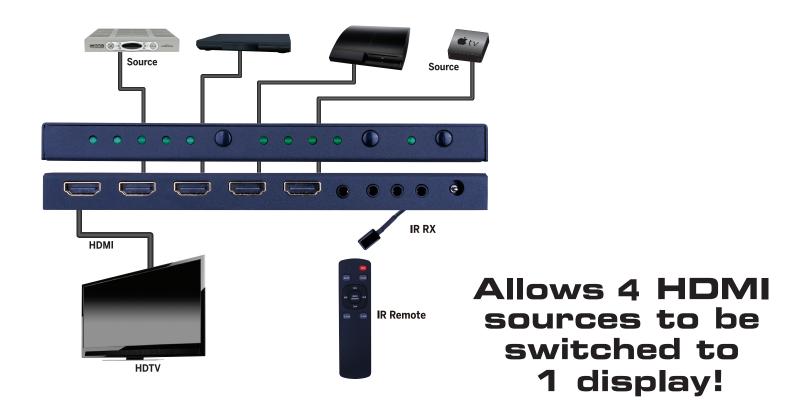

## 4K 4x1 HDMI® Switch with ARC and HDR

- Supports 4K2K (2160p @60Hz w/ 4:4:4 color sampling) Ultra High Definition Resolutions
- Supports HDR (High Dynamic Range)
- Features Audio EDID management which allows selection of preferred audio channel
- Supports auto switching or manual switching mode
- IR pass-through for source control with included IR accessories
- Controllable via RS-232 and/or IR
- Supports ARC (Audio Return Channel) and CEC (Consumer Electronic Control) functionality
- Supports PCM, Dolby TrueHD, and DTS-HD Master Audio up to 7.1 CH audio formats
- Digital and analog audio outputs for audio extraction
- HDCP 2.2 compliant
- 5V DC Power Supply
- Dimensions: 7" W x .5" H x 3.3" D