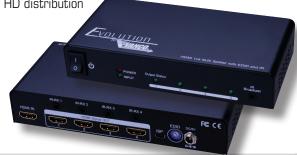

## HDMI® 1x4 4K2K Splitter

- Allows 1 HDMI source to be displayed on 4 HDMI displays
- Features EDID management which supports default HDMI EDID and has the ability to learn the EDID of display equipment
- Fully cascadable so multiple units may be combined to create a larger HD distribution
- Supports 4K2K (2160p) @ 30 Hz, Ultra High Definition resolution, HDMI Deep Color and 3D
- DTS-HD Master Audio and Dolby TrueHD high bit rate audio support
- Wideband IR signal from 20KHz to 60KHz
- ISP port for firmware updates
- Simple Plug and Play solution

Part Number: EVSP1004