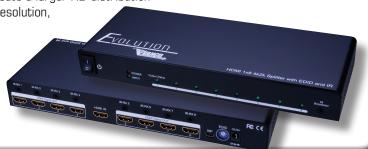

## HDMI® 1x8 4K2K Splitter

- Allows 1 HDMI source to be displayed on 8 HDMI displays
- Features EDID management which supports default HDMI EDID and has the ability to learn the EDID of display equipment
- Fully cascadable so multiple units may be combined to create a larger HD distribution
- Supports 4K2K (2160p) @ 30 Hz, Ultra High Definition resolution, HDMI Deep Color and 3D
- DTS-HD Master Audio and Dolby TrueHD high bit rate audio support
- Wideband IR signal from 20KHz to 60KHz
- ISP port for firmware updates
- Simple Plug and Play solution

Part Number: EVSP1008