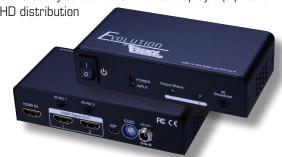

## HDMI® 1x2 4K2K Splitter

- Allows 1 HDMI source to be displayed on 2 HDMI displays
- Features EDID management which supports default HDMI EDID and has the ability to learn the EDID of display equipment
- Fully cascadable so multiple units may be combined to create a larger HD distribution
- Supports 4K2K (2160p) @ 30 Hz, Ultra High Definition resolution, HDMI Deep Color and 3D
- DTS-HD Master Audio and Dolby TrueHD high bit rate audio support
- Wideband IR signal from 20KHz to 60KHz
- ISP port for firmware updates
- Simple Plug and Play solution

Part Number: EVSP1002