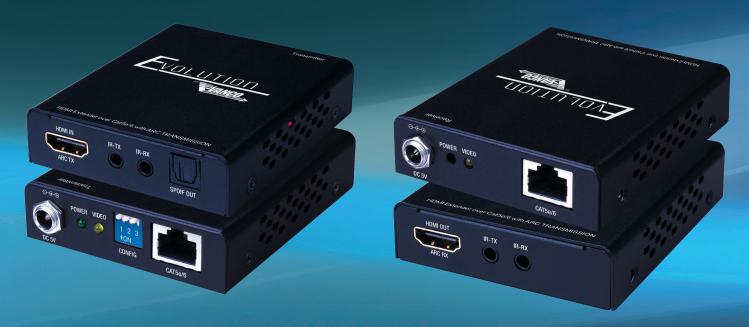

## HDMI® over Single Cat5e/Cat6 Cable Extender with ARC

- Transmits HDMI video, audio and control signals over a single Cat5e/6 cable up to 164ft/50m at 1080p
   60 Hz
- Supports Bi-directional IR control, Dual-Band IR (20-60KHz), EDID call back, CEC pass through and ARC (audio return channel)
- ARC pass through feature supports stereo ARC audio channel transmitting from a connected TV to an audio video receiver or sound bar
- ARC support for audio being returned from the TV (receiver end) to the transmitter
- Allows audio break out from a local source
- Support audio formats, Dolby True HD, DTS-master, etc.
- Support 3D signals such as Frame Packing, Side-by-Side, Top-to-Bottom, etc.
- VESA DDC and hot swap technology (HPD)
- SPDIF output by standard Toslink optical port
- HDCP 2.0 compatible
- Slim and compact design

Part Number: EVEX2007