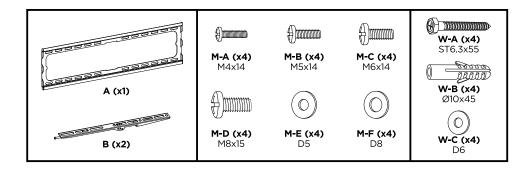

NOTE: Recommended mounting surfaces include: wooden studs and solidflat concrete. If the mount is to be installed on any surface other than wooden studs, use suitable hardware (which is commercially available).