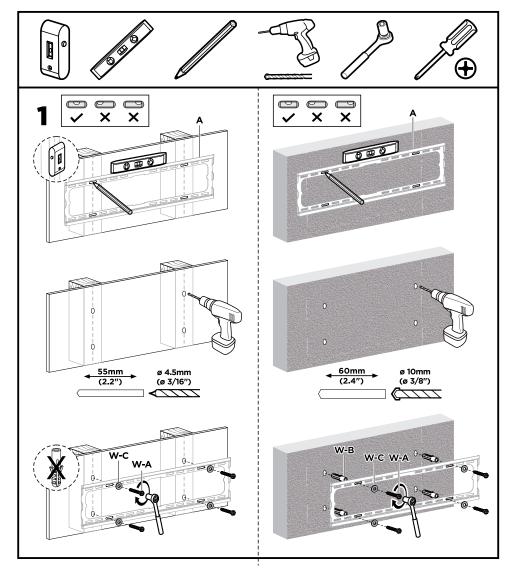

- A secure structure must support the weight or load of the display. When mounting to a wall that contains wooden studs, dead center of the wooden stud must be confirmed prior to installation.
- Do not install on a structure that is prone to vibration, movement, or chance of impact. Failure to do so could result in damage to the display and/or damage to the mounting surface.
- Do not install near heater, fireplace, direct sunlight, air conditioning, or any other source of direct heat energy. Failure to do so may result in damage to the display and could increase the risk of fire.
- At least two qualified people should perform the installation procedure. Injury and/or damage can result from dropping or mishandling the display.

NOTE: Recommended mounting surfaces include: wooden studs and solidflat concrete. If the mount is to be installed on any surface other than wooden studs, use suitable hardware (which is commercially available).