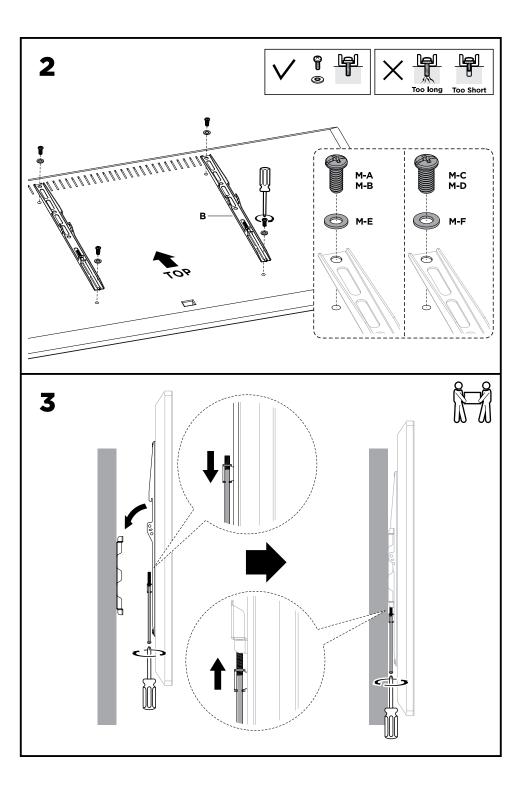

- A secure structure must support the weight or load of the display. When mounting to a wall that contains wooden studs, dead center of the wooden stud must be confirmed prior to installation.
- Do not install on a structure that is prone to vibration, movement, or chance of impact. Failure to do so could result in damage to the display and/or damage to the mounting surface.
- Do not install near heater, fireplace, direct sunlight, air conditioning, or any other source of direct heat energy. Failure to do so may result in damage to the display and could increase the risk of fire.
- At least two qualified people should perform the installation procedure. Injury and/or damage can result from dropping or mishandling the display.