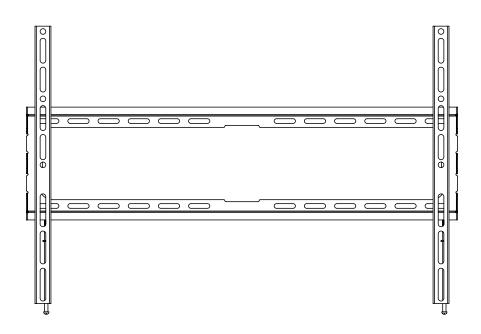

INSTRUCTION MANUAL

## FIXED TV WALL MOUNT

## 37" to 80" Televisions







FM3780

80"

МАХ







## WARNING

The wall structure must be capable of supporting at least a maximum weight of the television. If not, the wall must be reinforced. Proper installation procedure by a qualified service technician, as outlined in the installation instructions, must be adhered to. Failure to do so could result in serious personal injury, or even death.

Safety measures must be practiced at all times during the installation of this product. Use proper safety gear and tools for the installation procedure to prevent personal injury.

Prior to the installation of this product, the installation instructions should be read and completely understood. The installation instructions must be read to prevent personal injury and property damage. Keep these installation instruction