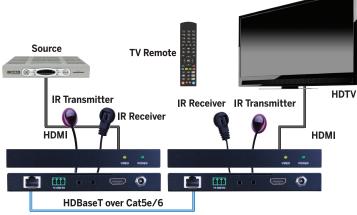

## HDBaseT 4K@60Hz, 4:4:4 Chroma, HDR Extender

- Features the latest HDBaseT Technology, optimized for whole-home or commercial distribution of highdefinition signals at much greater distances of standard HDMI cables
- Transmission Range: Extends 4Kx2K@60Hz, 4:4:4 with HDR up to 164ft/50m over a single Cat5e/6 cable and 1080p@60Hz up to 230ft/70m
- HDR Compatible; passes HDR10 and Dolby Vision formats
- Features Power over Cable technology (PoC) which transmits power over Cat5e/6, allowing for either
- Transmitter or Receiver to be powered without the use of a power supply
- Virtually Lossless Compression retains high end audio and video quality
- Bi-directional IR and RS232 control
- Features Auto EDID and EQ Management for plug and play installation
- HDCP 2.2 compliant and backward compatible to previous versions
- CEC Support
- Slim and compact design
- Power Supply: DC 12V, 2A