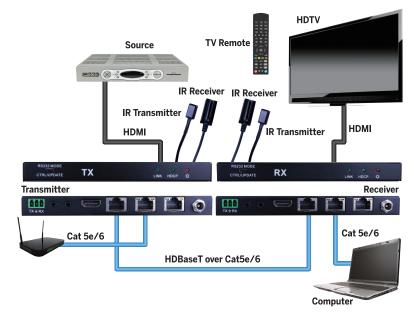

## HDBaseT™ 4K@60Hz, 4:4:4 Chroma, HDR Extender

- Features the latest HDBaseT Technology, optimized for whole-home or commercial distribution of highdefinition signals at much greater distances of standard HDMI cables
- Transmission Range: Extends 4Kx2K@60Hz, 4:4:4 with HDR up to 230ft/70m over a single Cat5e/6 cable and 1080p@60Hz up to 330ft/100m
- HDR Compatible; passes HDR10 and Dolby Vision formats
- Features Power over HDBaseT (PoH) Technology which transmits power over Cat5e/6, allowing for either Transmitter or Receiver to be powered without the use of a power supply
- Virtually Lossless Compression retains high end audio and video quality
- 4-10/100 Ethernet ports for directly connecting displays and sources to a network
- Bi-directional IR and RS232 control
- Features Auto EDID and EQ Management for plug and play installation
- HDCP 2.2 compliant and backward compatible to previous versions
- CEC Support
- Slim and compact design
- Power Supply: DC 24V