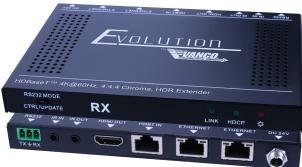

## HDBaseT™ 4K@60Hz, 4:4:4 Chroma, HDR Extender

- Features the latest HDBaseT Technology, optimized for whole-home or commercial distribution of highdefinition signals at much greater distances of standard HDMI cables
- Transmission Range: Extends 4Kx2K@60Hz, 4:4:4 with HDR up to 230ft/70m over a single Cat5e/6 cable and 1080p@60Hz up to 330ft/100m
- HDR Compatible; passes HDR10 and Dolby Vision formats
- Features Power over HDBaseT (PoH) Technology which transmits power over Cat5e/6, allowing for either Transmitter or Receiver to be powered without the use of a power supply
- Virtually Lossless Compression retains high end audio and video quality
- 4-10/100 Ethernet ports for directly connecting displays and sources to a network
- Bi-directional IR and RS232 control
- Features Auto EDID and EQ Management for plug and play installation
- HDCP 2.2 compliant and backward compatible to previous versions
- CEC Support
- Slim and compact design
- Power Supply: DC 24V