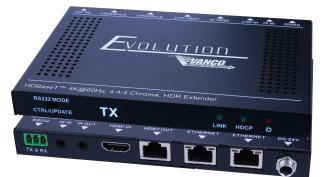

## HDBaseT™ 4K@60Hz, 4:4:4 Chroma, HDR Extender

- Features the latest HDBaseT Technology, optimized for whole-home or commercial distribution of highdefinition signals at much greater distances of standard HDMI cables
- Transmission Range: Extends 4Kx2K@60Hz, 4:4:4 with HDR up to 230ft/70m over a single Cat5e/6 cable and 1080p@60Hz up to 330ft/100m
- HDR Compatible; passes HDR10 and Dolby Vision formats
- Features Power over HDBaseT (PoH) Technology which transmits power over Cat5e/6, allowing for either Transmitter or Receiver to be powered without the use of a power supply
- Virtually Lossless Compression retains high end audio and video quality
- 4-10/100 Ethernet ports for directly connecting displays and sources to a network
- Bi-directional IR and RS232 control
- Features Auto EDID and EQ Management for plug and play installation
- HDCP 2.2 compliant and backward compatible to previous versions
- CEC Support
- Slim and compact design
- Power Supply: DC 24V