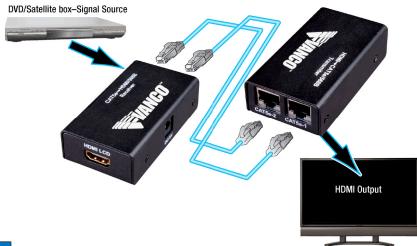

## HDMI® Extender over 2X Category 5e Cables

## **APPLICATION:**

Allows HDMI audio/video signals to be transmitted using two Cat 5e or Cat 6 cables

- ✓ Transmission Range:
  - Extends 1080p resolution up to 30 meters (98 ft)
  - Extends 1080i resolution up to 50 meters (165 ft)
  - Extends 720p resolution up to 60 meters (196 ft)
- Extends 1080p resolution up to 50 meters (165 ft) when used with Cat 6
- ✓ Supports 3D when connected to 3D Ready Devices
- ✓ Supports High Definition Resolution 1080p
- ✓ Supports computer resolutions up to 1920x1200 (WUXGA), 12-bit color depth
- H.D.C.P. (High-Bandwidth Digital Content Protection) Compliant
- √ 5V DC, UL Listed Power Supply
- ✓ Dimensions: 2"W x 1.88"H x 3.25"D