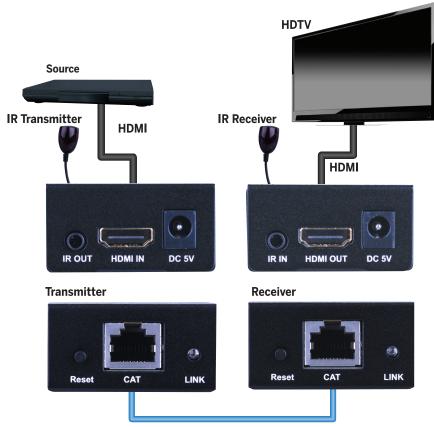

## HDMI® Extender over Single Cat5e/6 Cable with IR

- HDMI over Cat5e/Cat6
- Allows HDMI Audio/Video and IR signals to be transmitted over a single Cat5e/6 cable
- Transmission Range: Extends 1080p resolution up to 196ft/60m over a single Cat5e or Cat6 cable
- IR system allows for control of source at display location (IR accessories included)
- Auto EQ distance for perfect transmission and reception of HDMI signals by just a push of a button
- Power over Cable (PoC) allows the transmitter to supply power to the receiver
- Works with HDMI and HDCP compliant devices
- Supports up to 1080p High Definition resolution
- Power Supply: 5V, 1A DC
- Dimensions: 1.875" W x 1" H x 3.25" D