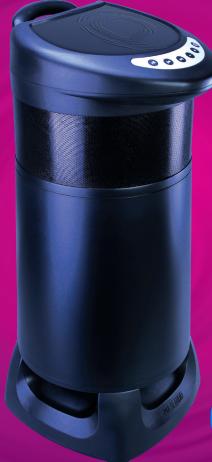

## Indoor/Outdoor Speaker with Bluetooth® Wireless Technology

PERFECT FOR PARTIES AND TAILGATING!!

360 DEGREES OF SOUND!

- WATER, WEATHER AND UV RESISTANT FOR USE INDOOR, OUTDOOR AND ON THE GO
- 2.1 AUDIO SYSTEM WITH 8" WOOFER PROVIDES 360° OF COMMANDING SOUND
- TILTED CARRYING HANDLE AND LOW PROFILE WHEELS FOR EASY MANEUVERABILITY
- BUILT-IN RECHARGEABLE BATTERY WITH UP TO 8 HOURS OF MAX VOLUME PLAY TIME
- BLUETOOTH® WIRELESS TECHNOLOGY & AUXILIARY INPUT PORTS BUILT-IN
- CONNECT VIA BLUETOOTH® WIRELESS TECHNOLOGY BROADCAST RANGE OF UP 150 FT
- ILLUMINATED TOUCH BUTTON CONTROLS AND LED INDICATORS
- SUPPORTS BLUETOOTH® AND BLUETOOTH APTX™ ENCODING AND DECODING TECHNOLOGY, APPLE® AUDIO CODING (AAC)

PART NUMBER: PA360

Pulseaudio1.com