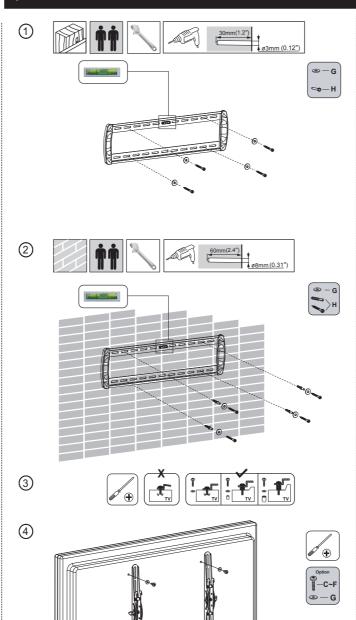

A secure structure must support the weight or load of the display, When mounting to a wall that contains wooden studs, dead center of the wooden stud must be confirmed prior to installation.

Do not install on a structure that is prone to vibration, movement or chance of impact. Failure to do so could result in damage to the display and/or damage to the mounting surface.

At least two qualified people should perform the installation procedure. Injury and/or damage can result from dropping or mishandling the display.

Recommended mounting surfaces: wooden studs and solid-flat concrete. If the mount is to be installed on any surface other than wooden studs, use suitable hardware (which is commercially available).

## **TOOLS REQUIRED NOT INCLUDED**

Α

В

You can lock the arms after you adjust and obtain optimum visual comfort.