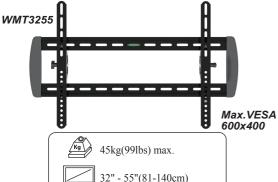

## Warning

The wall structure must be capable of supporting at least a maximum weight of 60kg (132lbs) for 42"-60" televisions or 45kg (99lbs) for 32"-55" televisions or 40kg (88lbs) for 23"-42" televisions. If not, the wall must be reinforced. Proper installation procedure by a qualified service technician, as outlined in the installation instructions, must be adhered to. Failure to do so could result in serious personal injury, or even death.