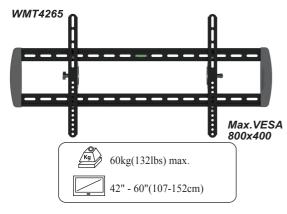

## Warning

The wall structure must be capable of supporting at least a maximum weight of 60kg (132lbs) for 42"-60" televisions or 45kg (99lbs) for 32"-55" televisions or 40kg (88lbs) for 23"-42" televisions. If not, the wall must be reinforced. Proper installation procedure by a qualified service technician, as outlined in the installation instructions, must be adhered to. Failure to do so could result in serious personal injury, or even death.