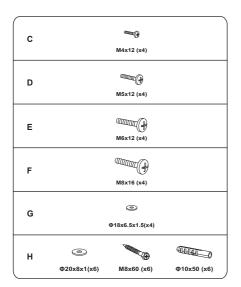

## **TOOLS REQUIRED NOT INCLUDED**

Α

В

You can lock the arms after you adjust and obtain optimum visual comfort.