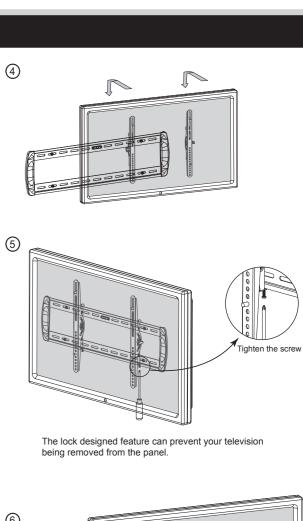

At least two qualified people should perform the installation procedure. Injury and/or damage can result from dropping or mishandling the display.

Recommended mounting surfaces: wooden studs and solid-flat concrete. If the mount is to be installed on any surface other than wooden studs, use suitable hardware (which is commercially available).