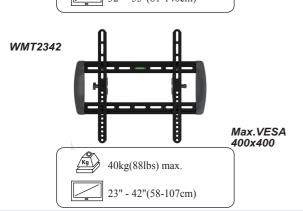

## Warning

The wall structure must be capable of supporting at least a maximum weight of 60kg (132lbs) for 42"-60" televisions or 45kg (99lbs) for 32"-55" televisions or 40kg (88lbs) for 23"-42" televisions. If not, the wall must be reinforced. Proper installation procedure by a qualified service technician, as outlined in the installation instructions, must be adhered to. Failure to do so could result in serious personal injury, or even death.