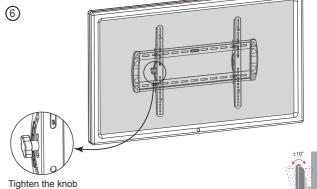

## **TOOLS REQUIRED NOT INCLUDED**

Α

В

You can lock the arms after you adjust and obtain optimum visual comfort.