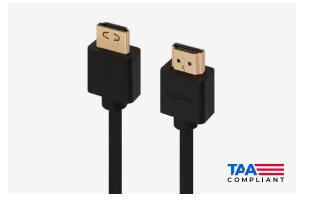

## Performance Series High Speed HDMI Cable with Ethernet

Part: <u>T255</u>

- Supports up to 4K@60Hz resolutions
- 10.2Gbps data transfer rate
- SecureFit connectors pull tested up to 7lbs
- Audio Return Channel (ARC) functionality
- Available in 1ft, 3ft, and 6ft lengths
- Manufactured in Laos