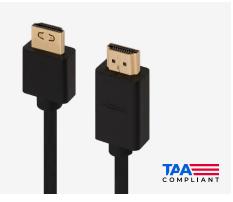

## Pro Series High Speed HDMI Cable with Ethernet Part: TPRHD

- Supports up to 4K@60Hz, 4:4:4 resolutions with HDR
- 18Gbps data transfer rate
- SecureFit connectors pull tested up to 7lbs
- Audio Return Channel (ARC) functionality
- EMI tested to ensure minimal wireless interference
- Available in 1ft, 3ft, 6ft, 12ft, 15ft, and 20ft lengths
- Manufactured in Laos