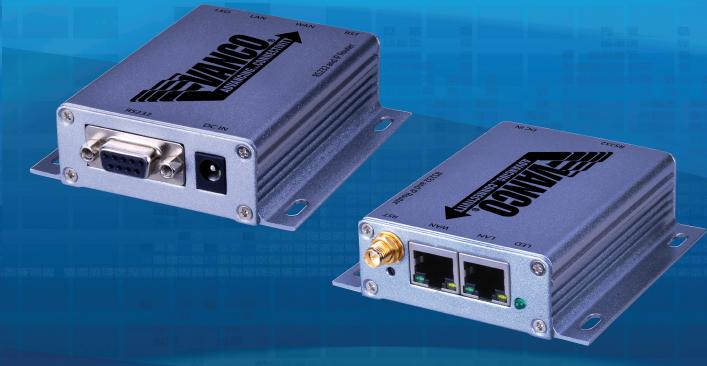

## RS-232 and IP Router

- LAN/Wi-Fi to Serial adapter that allows for remote access, configuration, and the ability to control any
- serial device over an IP network
- Enables seamless communication via serial port, Ethernet, or any wireless network interface
- Wired/Wireless Router, and wireless access point capability
- Converts commands received over UDP or TCP/IP to Serial
- Supports RS232 and RS485 interfaces
- Extremely low latency
- DC 5-18V ultra wide voltage input, provides 2A current for increased reliability
- Suitable for use in battery powered systems
- Transparent Transmission Mode, RS232/RS485 to RJ45, RS232/RS485 to WIFI
- RJ45 to WIFI can be achieved simultaneously to ensure stable of data transmission

## Part Number: RS232-IP