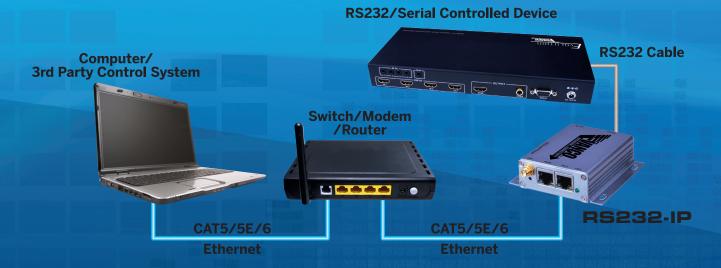

# RS-232 and IP Router

#### **CONNECTED THROUGH NETWORK**

### No LAN port on your matrix or switcher for control?

# NO PROBLEM!

- Adds the ability to connect via LAN for IP control to matrix units, switchers, etc. with only RS-232 connectivity
- Simple and easy to use interface for standalone control
- Allows for third party integration via IP
- LAN/Wi-Fi to serial adapter that allows for remote access, configuration, and the ability to control any serial device over an IP network
- Able to be used directly wired from a network, or wirelessly using wifi
- Converts commands received over UDP or TCP/IP to Serial
- Supports WEP/WAP-PSK/WAP2-PSK/WAPI