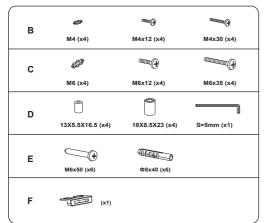

that is prone to vibration, movement or chance of impact. Failure to do so could result in damage to the display and/or damage to the mounting surface.



Do not install near heater, fireplace, direct sunlight, air conditioning or any other source of direct heat energy. Failure to do so may result in damage to the display and could increase the risk of fire.



At least two qualified people should perform the installation procedure. Injury and/or damage can result from dropping or mishandling the display.



Recommended mounting surfaces: wooden studs and solid-flat concrete. If the mount is to be installed on any surface other than wooden studs, use suitable hardware (which is commercially available).

### TOOLS REQUIRED NOT INCLUDED











# ► PARTS INCLUDED

## ► INSTALLATION

Α