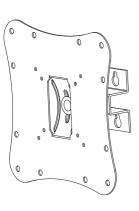

### **MOUNTING INSTRUCTIONS**

**Part # WMT2337** 

**VESA** 75/100/200

37kg(80lbs) max.

23" - 37"(58-94cm)