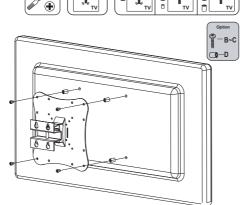

s prone to vibration, movement or chance of impact. Failure to do so could result in damage to the display and/or damage to the mounting surface.



Do not install near heater, fireplace, direct sunlight, air conditioning or any other source of direct heat energy. Failure to do so may result in damage to the display and could increase the risk of fire.



At least two qualified people should perform the installation procedure. Injury and/or damage can result from dropping or mishandling the display.



Recommended mounting surfaces: wooden studs and solid-flat concrete. If the mount is to be installed on any surface other than wooden studs, use suitable hardware (which is commercially available).

### TOOLS REQUIRED NOT INCLUDED











# ► PARTS INCLUDED

## ► INSTALLATION

Α