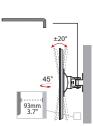

one to vibration, movement or chance of impact. Failure to do so could result in damage to the display and/or damage to the mounting surface.



Do not install near heater, fireplace, direct sunlight, air conditioning or any other source of direct heat energy. Failure to do so may result in damage to the display and could increase the risk of fire.



At least two qualified people should perform the installation procedure. Injury and/or damage can result from dropping or mishandling the display.



Recommended mounting surfaces: wooden studs and solid-flat concrete. If the mount is to be installed on any surface other than wooden studs, use suitable hardware (which is commercially available).

### TOOLS REQUIRED NOT INCLUDED











# ► PARTS INCLUDED

## ► INSTALLATION

Α