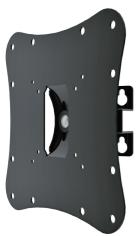

### **MOUNTING INSTRUCTIONS**

**Part # WMT2337** 





**VESA** 75/100/200



37kg(80lbs) max.



23" - 37"(58-94cm)

#### **WARNING STATEMENTS**

#### Warning

The wall structure must be capable of supporting at least a maximum weight of 37kg (80lbs) for 23"-37" televisions. If not, the wall must be reinforced. Proper installation procedure by a qualified service technician, as outlined in the installation instructions, must be adhered to. Failure to do so could result in serious personal injury, or even death.

Safety measures must be practiced at all times during the installation of this product. Use proper safety gear and tools for the installation procedure to prevent personal injury.

Prior to the installation of this product, the installation instructions should be read and completely understood. The installation instructions must be