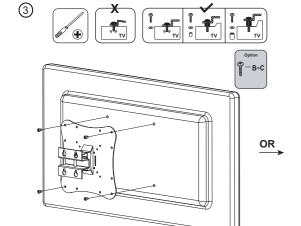

is prone to vibration, movement or chance of impact. Failure to do so could result in damage to the display and/or damage to the mounting surface.



Do not install near heater, fireplace, direct sunlight, air conditioning or any other source of direct heat energy. Failure to do so may result in damage to the display and could increase the risk of fire.



At least two qualified people should perform the installation procedure. Injury and/or damage can result from dropping or mishandling the display.



Recommended mounting surfaces: wooden studs and solid-flat concrete. If the mount is to be installed on any surface other than wooden studs, use suitable hardware (which is commercially available).

### TOOLS REQUIRED NOT INCLUDED











# ► PARTS INCLUDED

## ► INSTALLATION

Α