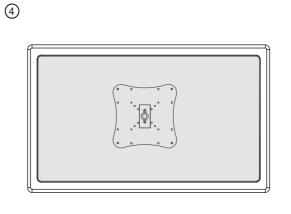

prone to vibration, movement or chance of impact. Failure to do so could result in damage to the display and/or damage to the mounting surface.



Do not install near heater, fireplace, direct sunlight, air conditioning or any other source of direct heat energy. Failure to do so may result in damage to the display and could increase the risk of fire.



At least two qualified people should perform the installation procedure. Injury and/or damage can result from dropping or mishandling the display.



Recommended mounting surfaces: wooden studs and solid-flat concrete. If the mount is to be installed on any surface other than wooden studs, use suitable hardware (which is commercially available).

### TOOLS REQUIRED NOT INCLUDED











# ► PARTS INCLUDED

## ► INSTALLATION

Α