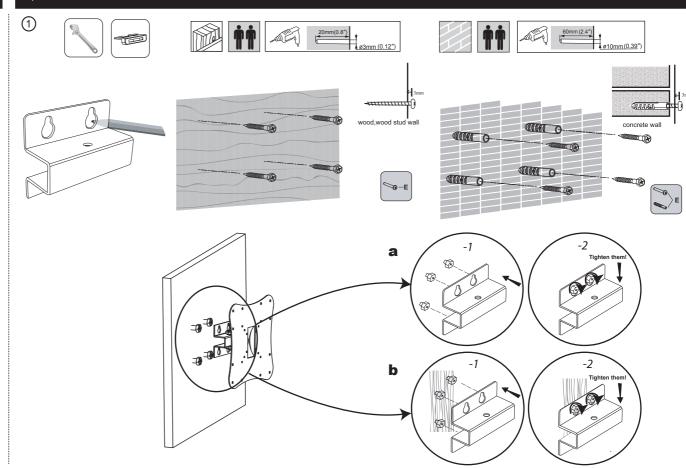

at is prone to vibration, movement or chance of impact. Failure to do so could result in damage to the display and/or damage to the mounting surface.



Do not install near heater, fireplace, direct sunlight, air conditioning or any other source of direct heat energy. Failure to do so may result in damage to the display and could increase the risk of fire.



At least two qualified people should perform the installation procedure. Injury and/or damage can result from dropping or mishandling the display.



Recommended mounting surfaces: wooden studs and solid-flat concrete. If the mount is to be installed on any surface other than wooden studs, use suitable hardware (which is commercially available).

### TOOLS REQUIRED NOT INCLUDED











# ► PARTS INCLUDED

## ► INSTALLATION

Α