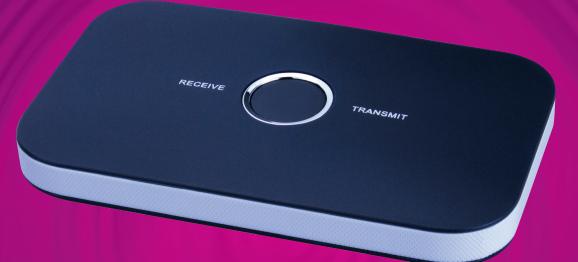

## PULSEAUDIO

## Transmitter/Receiver with Bluetooth<sup>®</sup> Wireless Technology

🛞 Bluetooth

- Designed to add Bluetooth functionality to audio devices
- Allows non-Bluetooth-enabled systems and products to seamlessly pair with Bluetooth-enabled devices
- Automatically searches for devices for connectivity
- Transmits and receives wired or wireless audio
- •No APP or driver needed
- •Noise reduction and echo cancellation
- Multi-band equalizer configuration
- Supports voice prompts
- •Integrated Li-Type battery charger and supports 300 mA fast charge
- Over-discharge/charge protection
- •Automatic Connection Memory for faster and easier Bluetooth connections
- •Power Supply: 5VDC 1AMP

## PART NUMBER: PABT100