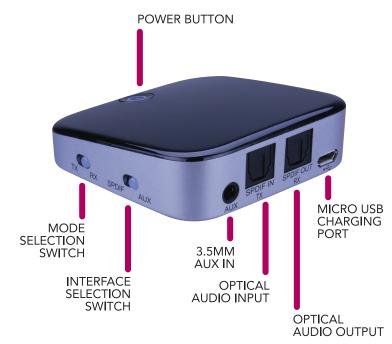

## TRANSMITTER/RECEIVER

WITH BLUETOOTH 4.1 WIRELESS TECHNOLOGY

- Bluetooth 4.1 with A2DP, AVRCP, and apt-X compatibility
- Designed to add Bluetooth functionality to audio devices
- Allows non-Bluetooth-enabled systems and products to seamlessly pair with Bluetoothenabled devices
- Automatically searches for devices for connectivity
- Transmits and receives analog and digital, wired or wireless audio
- No APP or driver needed
- Noise reduction and echo cancellation
- Multi-band equalizer configuration
- Supports voice prompts
- Supports Dual-Stream (TX) and Dual Connection (RX) modes to support multiple connections simultaneously
- Integrated Li-Type battery charger and supports 350 mA fast charge
- Over-discharge/charge protection
- Automatic Connection Memory of multiple devices for faster and easier Bluetooth connections

Part Number: PABT410