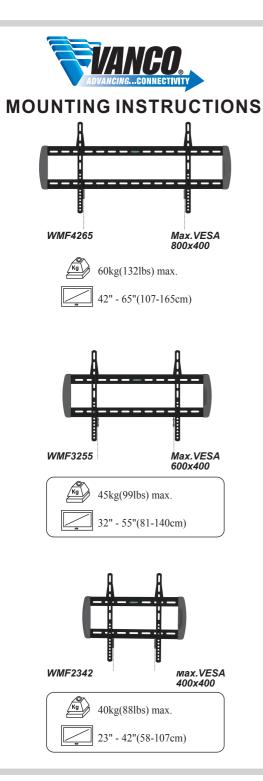

#### Warning

The wall structure must be capable of supporting at least a maximum weight of 60kg (132lbs) for 42"-65" televisions or 45kg (99lbs) for 32"-55" televisions or 40kg (88lbs) for 23 "-42" televisions. If not, the wall must be reinforced. Proper installation procedure by a qualified service technician, as outlined in the installation instructions, must be adhered to. Failure to do so could result in serious personal injury, or even death.