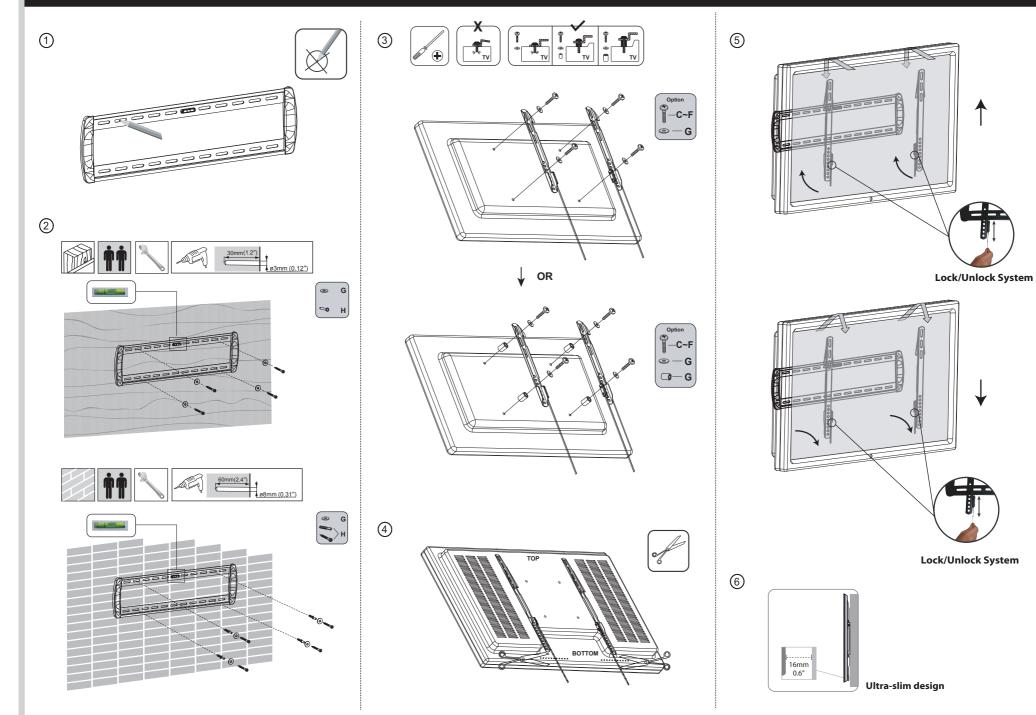

Safety measures must be practiced at all times during the installation of this product. Use proper safety gear and tools for the installation procedure to prevent personal injury.

Prior to the installation of this product, the installation instructions should be read and completely understood. The installation instructions must be read to prevent personal injury and property damage. Keep these installation instructions in an easily accessible location for future reference.

A secure structure must support the weight or load of the display, When mounting to a wall that contains wooden studs, dead center of the wooden stud must be confirmed prior to installation.

Do not install on a structure that is prone to vibration, movement or chance of impact. Failure to do so could result in damage to the display and/or damage to the mounting surface.

At least two qualified people should perform the installation procedure. Injury and/or damage can result from dropping or mishandling the display.

Recommended mounting surfaces: wooden studs and solid-flat concrete. If the mount is to be installed on any surface other than wooden studs, use suitable hardware (which is commercially available).