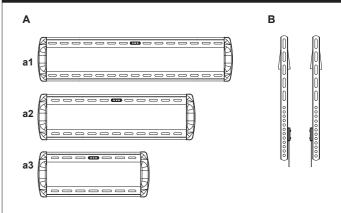

#### ► PARTS INCLUDED

| с | දෙම<br>M4 (x4)  | مس<br>M4x12 (x4)                     | میں<br>M4x30 (x4) |
|---|-----------------|--------------------------------------|-------------------|
|   | WI4 (X4)        | WI4X 12 (X4)                         | WI4X30 (X4)       |
| D | <i>653</i>      | ()<br>International<br>International | () management     |
|   | M5 (x4)         | M5x12 (x4)                           | M5x30 (x4)        |
| E | 63              | Cumu ()                              |                   |
|   | M6 (x4)         | M6x12 (x4)                           | M6x35 (x4)        |
|   |                 |                                      |                   |
| F | 8633            |                                      |                   |
|   | M8 (x4)         | M8x16 (x4)                           | M8x40 (x4)        |
| G | ۲               | Ũ                                    | ٣                 |
|   | Φ18x6.5x1.5(x4) | 13X5.5X16.5 (x4)                     | 18X8.5X23 (x4)    |
| н |                 |                                      | CILLAR D          |
|   | 0               | ₩.                                   | annen D           |
|   | Φ20x8x1(x6)     | M8x60 (x6)                           | Ф10х50 (x6)       |