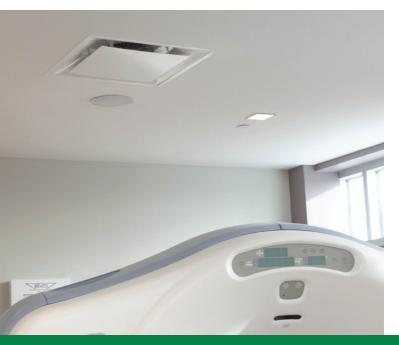

#### **INSTALLER-FRIENDLY**

So**nic**Vor**tex**® rechnology

"Unlike most speaker brands, Beale Street Audio solutions are brilliantly designed to be incredibly installer-friendly, giving integrators like me the versatility, powerful sound, and customizable adjustments ideal for any installation," said Jerry. "The Vital Heart and Vein project had rooms that were 20 ft x 20 ft but we were restricted to installing only two speakers. Beale Street Audio's patented Sonic Vortex Technology offers stellar acoustics with a 6dB boost in the mid-lower bass that can fill any room with 3D sound regardless of the source and size. And, the speaker models we chose include built-in enclosures with wattage taps on the back, which are very useful because the speaker can be cranked up by 5, 10 or 20+ watts. With a simple wattage adjustment we were able to ensure each room was fully enveloped in sound despite using fewer speakers."

> ... giving integrators like me the versatility, powerful sound, and customizable adjustments ideal for any installation"

Being a brand-new building, the aesthetics of the speakers were also important. "A lot of 70-volt speakers look like elevator speakers," said Jerry. "We wanted a nice and clean bezelless design. Knowing my customer it was important the speakers didn't draw attention to themselves. His request was that they look sleek and modern while also offering extraordinary sound in order to emulate the overall look-andfeel of the entire building."