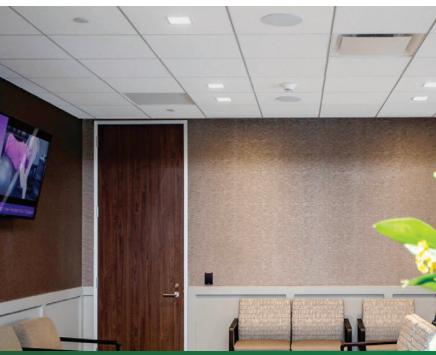

Being a technologically advanced building running on 70-volt power with six feet of open air between the ceiling tiles and the roof, Jerry determined that speakers with built-in backboxes were required – otherwise, the sound would be compromised due to the circulation of the additional open air.

> ... giving integrators like me the versatility, powerful sound, and customizable adjustments ideal for any installation"

Being a brand-new building, the aesthetics of the speakers were also important. "A lot of 70-volt speakers look like elevator speakers," said Jerry. "We wanted a nice and clean bezelless design. Knowing my customer it was important the speakers didn't draw attention to themselves. His request was that they look sleek and modern while also offering extraordinary sound in order to emulate the overall look-andfeel of the entire building."