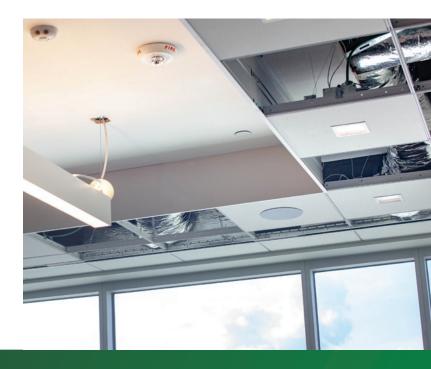

Being a technologically advanced building running on 70-volt power with six feet of open air between the ceiling tiles and the roof, Jerry determined that speakers with built-in backboxes were required – otherwise, the sound would be compromised due to the circulation of the additional open air.

To remedy this, Jerry decided on speakers from Beale Street Audio – over 125 in total. Jerry had first heard of Beale Street from LRG rep Kenny Hilton and ADI's Philip Wood who both raved

about the brand. After taking their advice and using Beale Street in a previous project and loving the sound and ease of installation, Jerry knew exactly which brand he wanted to install for Vital Heart & Vein.